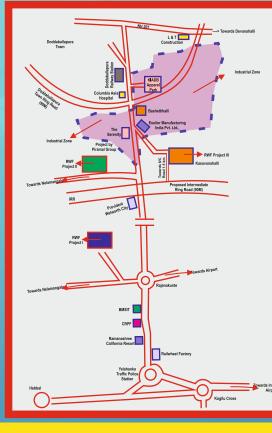

### HIGHLIGHTS

2.0KM From New Columbia Asia Hospital 11.0 KM from Rajanukunte Railway Station 20.0KM from Yelahanka Police Station 12.0KM from Bengaluru International Airport 35.0Km from Vidhana Soudha

#### DISTANCE CHART

| DISTANCE CHART                            |          |
|-------------------------------------------|----------|
| Proposed IVC now IRR 90 MTR Road          | 1.5 Kms  |
| KIADB Phase I Industrial Area             | 1.5 Kms  |
| Proposed Doddaballapura Road (IRR 90 MTR) | 3.0 Kms  |
| KIADB Apparel Tech Park                   | 5.0 Kms  |
| Columbia Asia Hospital – Doddaballapur    | 4.8 Kms  |
| Doddaballapura Railway Station            | 5.0 Kms  |
| Proposed STR Road (90 MTR)                | 6.5 Kms  |
| School and Colleges within                | 5.0 Kms  |
| Restaurants                               | 2.0 Kms  |
| Angsana and Silver Oak Resort             | 11.0 Kms |
| Bangalore Rural DC Office                 | 10.0 Kms |
| Nandi Hills                               | 15.0 Kms |
| Bangalore International Airport           | 26.0 Kms |
| Rail Wheel Factory, Yelahanka             | 21.0 Kms |
| Bangalore City Majestic                   | 32.0 Kms |
|                                           |          |

# Google Earth Map