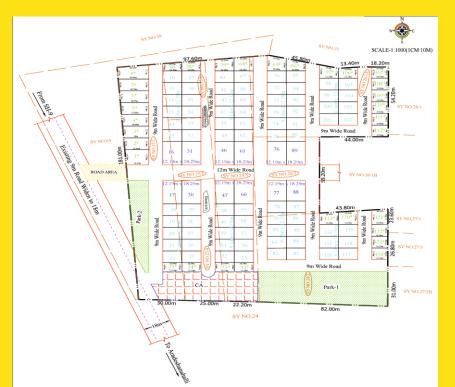

# **RWF TOWNSHIP PROJECT - 3**

Kasavanahalli Village, Kasaba Hobli, Doddaballapura Taluk, Bengaluru Rural Dist.

#### OVERVIEW

Welcome to RAIL WHEEL FACTORY Employees House Building Co-operative Society Ltd., We got over whelming response for Project - 1 Adde Vishwanathapura and Project - 2 Marasandra. We are very happy to announce our 3rd Project at Kasavanahalli.Phase 1 - 9.2 acres Phase 2 - 10 acres Total 19.2 acres

Registration charges extra as per Government rules. Bank loans will be available from nationalised & Scheduled Banks during the time of Registration.

| Dimensions   | Rate <sup>p</sup> er<br>Sq.Ft. | Total<br>Amount | Down<br>Payment | First<br>Instalment | Second<br>Instalment | Balance     |
|--------------|--------------------------------|-----------------|-----------------|---------------------|----------------------|-------------|
| 30 x 40 Feet | 1499.00                        | 17,98,800       | 5,00,000        | 5,00,000            | 5,00,000             | 2,98,800.00 |
| 30 x 50 Feet | 1499.00                        | 22,48,500       | 6,00,000        | 6,00,000            | 6,00,000             | 4,48,500.00 |
| 40 x 60 Feet | 1499.00                        | 35,97,600       | 9,00,000        | 9,00,000            | 9,00,000             | 8,97,600.00 |
|              |                                |                 |                 |                     |                      |             |