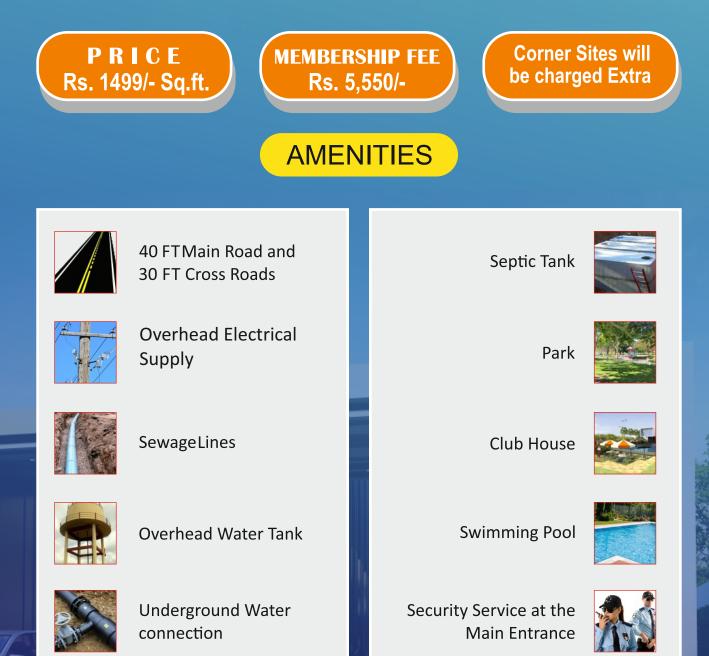

Registration charges extra as per Government rules. Bank loans will be available from nationalised & Scheduled Banks during the time of Registration.

| Dimensions   | Rate <sup>p</sup> er<br>Sq.Ft. | Total<br>Amount | Down<br>Payment | First<br>Instalment | Second<br>Instalment | Balance     |
|--------------|--------------------------------|-----------------|-----------------|---------------------|----------------------|-------------|
| 30 x 40 Feet | 1499.00                        | 17,98,800       | 5,00,000        | 5,00,000            | 5,00,000             | 2,98,800.00 |
| 30 x 50 Feet | 1499.00                        | 22,48,500       | 6,00,000        | 6,00,000            | 6,00,000             | 4,48,500.00 |
| 40 x 60 Feet | 1499.00                        | 35,97,600       | 9,00,000        | 9,00,000            | 9,00,000             | 8,97,600.00 |
|              |                                |                 |                 |                     |                      |             |