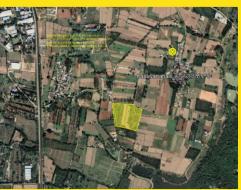

# Google Earth Map

#### DISTANCE CHART

| DISTANCE CHART                            |          |
|-------------------------------------------|----------|
| Proposed IVC now IRR 90 MTR Road          | 1.5 Kms  |
| KIADB Phase I Industrial Area             | 1.5 Kms  |
| Proposed Doddaballapura Road (IRR 90 MTR) | 3.0 Kms  |
| KIADB Apparel Tech Park                   | 5.0 Kms  |
| Columbia Asia Hospital – Doddaballapur    | 4.8 Kms  |
| Doddaballapura Railway Station            | 5.0 Kms  |
| Proposed STR Road (90 MTR)                | 6.5 Kms  |
| School and Colleges within                | 5.0 Kms  |
| Restaurants                               | 2.0 Kms  |
| Angsana and Silver Oak Resort             | 11.0 Kms |
| Bangalore Rural DC Office                 | 10.0 Kms |
| Nandi Hills                               | 15.0 Kms |
| Bangalore International Airport           | 26.0 Kms |
| Rail Wheel Factory, Yelahanka             | 21.0 Kms |
| Bangalore City Majestic                   | 32.0 Kms |
|                                           |          |